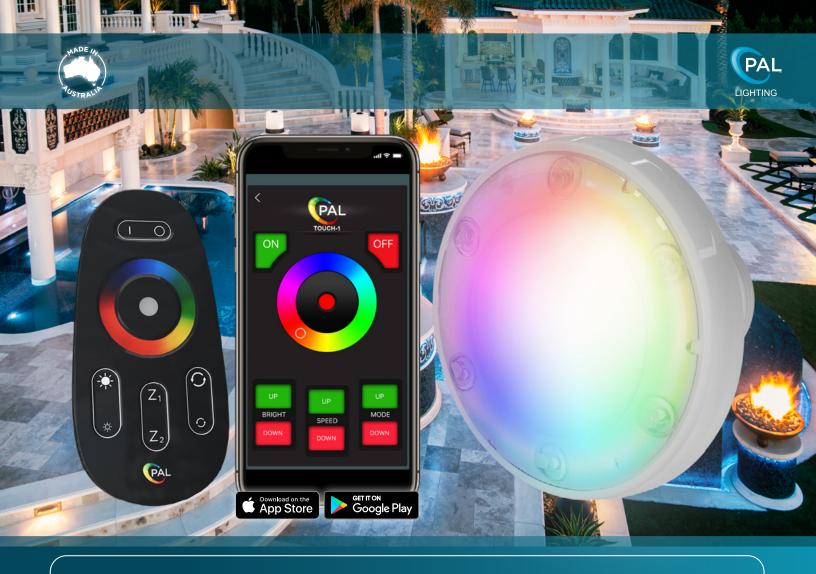

#### **Color Control**

Control color, speed, brightness and modes

# **Wireless Touch**

Wi-Fi Tablets and smartphones

## **Memory Recall**

Remembers last color, speed and brightness

#### CONTROL

- Color Touch technology with OEM cloning via Hayward, Jandy & Pentair Automation systems
- through smart devices\*
- Color wheel control for instant and dynamic touch control
- Brightness control on PAL mode only

- Low Voltage 24V DC • Wi-Fi and RF
- IP 65
- UL Listed & AS/NZ Class 2 LED Driver