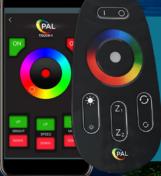

#### **Color Control**

Control color, speed, brightness and modes

# **Wireless Touch**

Wi-Fi Tablets and smartphones

## **Memory Recall**

Remembers last color, speed and brightness

# **Auto Sync**

Automatic sync of your PAL lights every time

#### CONTROL

- Color Touch technology with OEM cloning via Hayward, Jandy & Pentair Automation systems
- through smart devices\*
- Color wheel control for instant and dynamic touch control
- Brightness control on PAL mode only