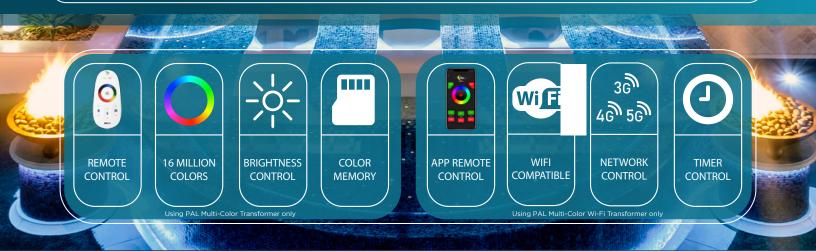

#### **Color Control**

Control color, speed, brightness and modes

# **Wireless Touch**

Wi-Fi Tablets and smartphones

## **Memory Recall**

Remembers last color, speed and brightness

# **Auto Sync**

Automatic sync of your PAL lights every time

#### CONTROL

- Color Touch technology with OEM cloning via Hayward, Jandy & Pentair Automation systems
- through smart devices\*
- Color wheel control for instant and dynamic touch control
- Brightness control on PAL mode only

- Low Voltage 24V DC • Wi-Fi and RF
- IP 65
- UL Listed & AS/NZ Class 2 LED Driver