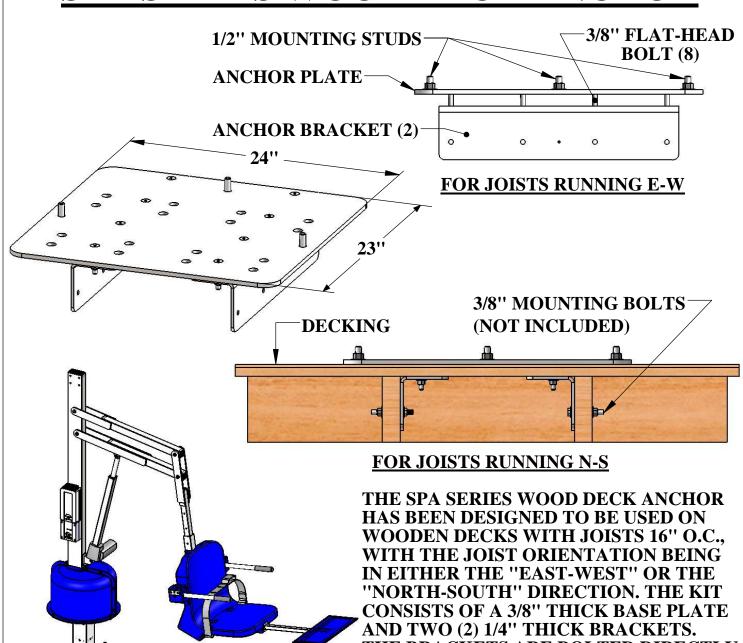

## SPA SERIES WOOD DECK ANCHOR

HAS BEEN DESIGNED TO BE USED ON WOODEN DECKS WITH JOISTS 16" O.C., WITH THE JOIST ORIENTATION BEING IN EITHER THE "EAST-WEST" OR THE "NORTH-SOUTH" DIRECTION. THE KIT CONSISTS OF A 3/8" THICK BASE PLATE AND TWO (2) 1/4" THICK BRACKETS. THE BRACKETS ARE BOLTED DIRECTLY TO THE DECK JOISTS (2X6 MINIMUM) AND THE ANCHOR PLATE BOLTS THRU THE DECKING TO THE BRACKETS. THE KIT COMES WITH EIGHT (8) FLAT-HEAD BOLTS FOR ATTACHING THE BRACKETS. ALL MATERIALS ARE STAINLESS STEEL, AND POWDER COATED FOR LONG LIFE. THE WOOD DECK ANCHOR IS FOR THE SPA LIFT ELITE AND SPA LIFT ULTRA.